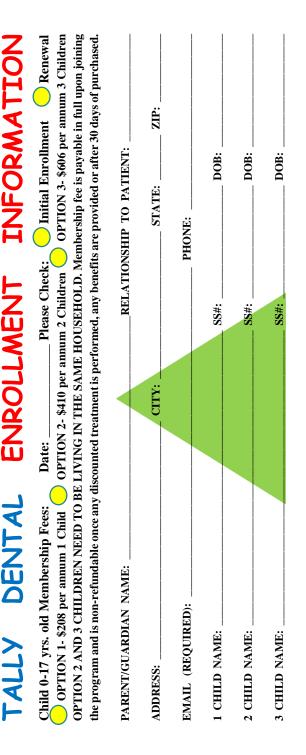

#### SIMPLE AND EASY PROGRAM

By enrolling in one of our programs you will be granted all savings and membership benefits that you signed up for MEMBERSHIP OPTIONS

Child 0-17 years of age Annual Membership Fees living in same household: OPTION 1: \$208 One Child OPTION 2: \$410 Two Children OPTION 3: \$606 Three Children